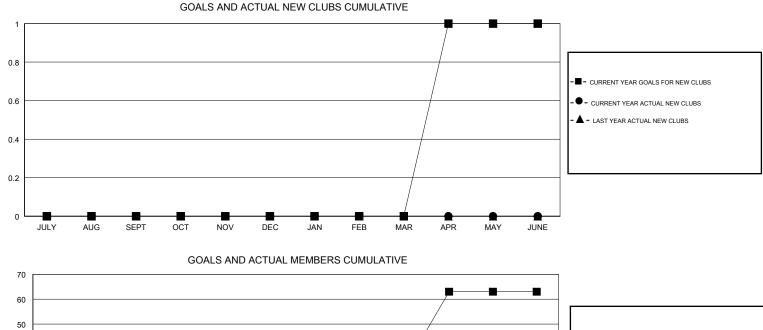

#### GMT CA

| Clubs                 |               |           |               | Members               |                           |                         |                                                    |  |
|-----------------------|---------------|-----------|---------------|-----------------------|---------------------------|-------------------------|----------------------------------------------------|--|
| RESULTS FOR 2018-2019 |               |           |               | RESULTS FOR 2018-2019 |                           |                         |                                                    |  |
| QUARTER               | NEW CLUB GOAL | NEW CLUBS | DROPPED CLUBS | QUARTER               | MEMBER GROWTH NET<br>GOAL | MEMBER GROWTH<br>ACTUAL | DROPPED<br>MEMBERS ACTUAL<br>(including transfers) |  |
| JULY/AUG/SEPT         | 0             | 0         | 0             | JULY/AUG/SEPT         | 10                        | 34                      | 29                                                 |  |
| OCT/NOV/DEC           | 0             | 0         | 1             | OCT/NOV/DEC           | 13                        | 12                      | 7                                                  |  |
| JAN/FEB/MAR           | 0             | 0         | 0             | JAN/FEB/MAR           | 10                        | 0                       | 0                                                  |  |
| APR/MAY/JUNE          | 1             | 0         | 0             | APR/MAY/JUNE          | 30                        | 0                       | 0                                                  |  |