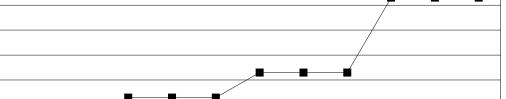

#### GMT CA

| Clubs                 |               |           |               | Members               |                           |                         |                                                    |  |
|-----------------------|---------------|-----------|---------------|-----------------------|---------------------------|-------------------------|----------------------------------------------------|--|
| RESULTS FOR 2018-2019 |               |           |               | RESULTS FOR 2018-2019 |                           |                         |                                                    |  |
| QUARTER               | NEW CLUB GOAL | NEW CLUBS | DROPPED CLUBS | QUARTER               | MEMBER GROWTH NET<br>GOAL | MEMBER GROWTH<br>ACTUAL | DROPPED<br>MEMBERS ACTUAL<br>(including transfers) |  |
| JULY/AUG/SEPT         | 0             | 0         | 0             | JULY/AUG/SEPT         | 10                        | 34                      | 29                                                 |  |
| OCT/NOV/DEC           | 0             | 0         | 1             | OCT/NOV/DEC           | 13                        | 12                      | 7                                                  |  |
| JAN/FEB/MAR           | 0             | 0         | 0             | JAN/FEB/MAR           | 10                        | 0                       | 0                                                  |  |
| APR/MAY/JUNE          | 1             | 0         | 0             | APR/MAY/JUNE          | 30                        | 0                       | 0                                                  |  |